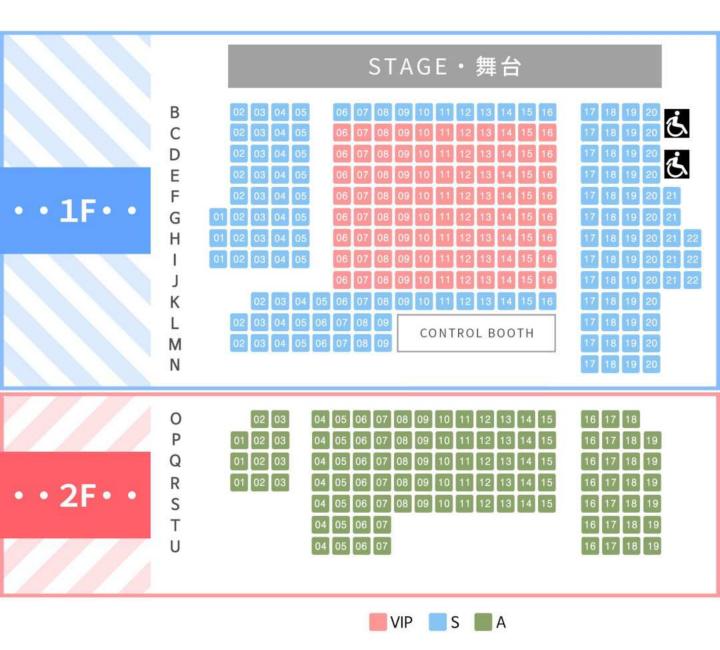

sco Bldg. 3F, 26, Myeongdong-gil, Jung-gu

#### SHOW TIME

- Weekday : 5 pm, 8 pm
- Saturday : 2 pm, 5 pm, 8 pm
- Sunday : 2 pm, 5 pm
- Schedule can be changed.

## Hongdae Theater

[The Opening Day] 2015.10.16 [Seating Capacity] 331 seats [Address] B2/B3 29, Yanghwa-ro 16-gil, Mapo-gu

#### SHOW TIME

- Mon Fri 5pm / Sat 2, 5 pm / Sun 2pm
- Schedule can be changed.



### Nanta Hotel & Theater in 'JEJU'

[The Opening Day] 2017.01.10 [Seating Capacity] 659 seats [Address] 56-26, Seondolmokdong-gil, Jeju-si, Jeju-do

#### SHOW TIME

- Everyday : 4 : 30 pm
- Schedule can be changed.

난타 호텔&쇼 | NANTA HOTEL&SHOW 제주특별자치도 제주시 선돌목동길 56-26 | 56-26, Seondolmokdong-gil, Jeju-si, Jeju www.hotelnanta.com | www.nanta.co.kr



#### **Myeongdong Theater Seating Plan**



# HONGDAE NANTA THEATRE SEATMAP





#### NANTA SHOW MICE SERVICES (No Additional Charge) 1) Welcome Slide & DID Screen Utilization

- We can create a welcoming slide specifically for your company.
- •You are free to utilize the installed DID screen within the theater for various purposes.





#### 2) Participating & Photo time

•We can arrange for designated audience members to participate in the audience participation scene. •You can have your picture taken with the actors before or after the performance.



NANTA wishes you success in your events and offers its support!



### HOTEL NANTA

**Hotel NANTA** is a four-star modern and luxury hotel with 204 rooms located on the slopes of Mt. Halla on Jeju Island. We provide the greatest venues for family gatherings, spectacular weddings, domestic/international conferences,