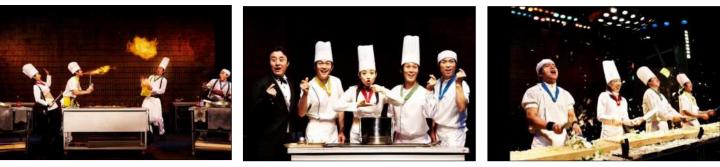

# Nanta, Korea's No.1 Nonverbal Performance

NANTA is Korea's first nonverbal performance by ingeniously transforming kitchen knives and cutting boards into musical instruments, infused with the rhythmic beats of traditional Korean music called Samulnori. The show captivates audiences with its unique blend of humor and joy. It transcends language barriers, bringing laughter and delights to audiences from all corners of the globe, regardless of their language or nationality.

COOKING!

AMUSING!

DYNAMIC!

The Nanta Show has achieved a remarkable milestone as Korea's first production to attract over 15 million audiences. It was the first Asian performance on Broadway in New York, garnering widespread acclaim and positive reviews. This captivating show has been presented in 326 cities across 61 nations, showcasing its global popularity and reach. The Nanta Show stands as a renowned cultural tourism program in Korea, widely recognized as one of Seoul's top ten tourist attractions.