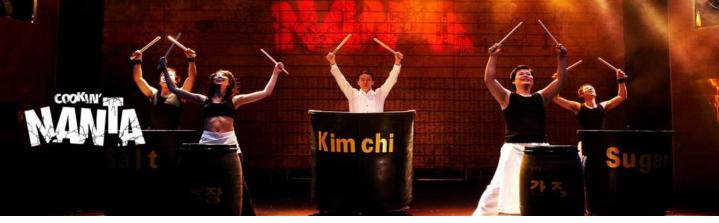

# Nanta, Korea's No.1 Nonverbal Performance

NANTA is Korea's first nonverbal performance by ingeniously transforming kitchen knives and cutting boards into musical instruments, infused with the rhythmic beats of traditional Korean music called Samulnori. The show captivates audiences with its unique blend of humor and joy. It transcends language barriers, bringing laughter and delights to audiences from all corners of the globe, regardless of their language or nationality.

COOKING!

AMUSING!

DYNAMIC!

The Nanta Show has achieved a remarkable milestone as Korea's first production to attract over 15 million audiences. It was the first Asian performance on Broadway in New York, garnering widespread acclaim and positive reviews. This captivating show has been presented in 326 cities across 61 nations, showcasing its global popularity and reach. The Nanta Show stands as a renowned cultural tourism program in Korea, widely recognized as one of Seoul's top ten tourist attractions.