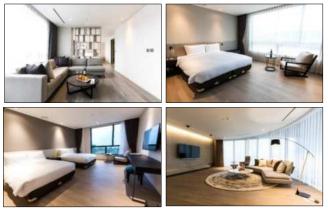

### HOTEL NANTA

**Hotel NANTA** is a four-star modern and luxury hotel with 204 rooms located on the slopes of Mt. Halla on Jeju Island. We provide the greatest venues for family gatherings, spectacular weddings, domestic/international conferences, and exceptional cuisine prepared by career chefs.

### **ROOMS & CONDITIONS**

| ROOMS & CONDITIONS SIZE |                      | Q'ty |
|-------------------------|----------------------|------|
| STANDARD TWIN           | 31.35m² / 337 sq.ft  | 60   |
| DELUXE TWIN             | 31.35m² / 337 sq.ft  | 109  |
| DELUXE KING             | 31.35m² / 337 sq.ft  | 23   |
| PREMIUM TWIN            | 37.95m² / 408 sq.ft. | 6    |
| JUNIOR SUITE            | 57.55m² / 619 sq.ft. | 3    |
| EXECUTIVE SUITE         | 91.9m² / 989 sq.ft   | 3    |
| TOTAL                   |                      | 204  |