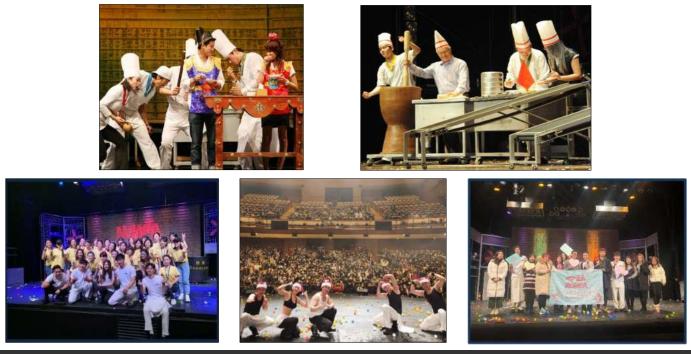

# Nanta, Korea's No.1 Nonverbal Performance

NANTA is Korea's first nonverbal performance by ingeniously transforming kitchen knives and cutting boards into musical instruments, infused with the rhythmic beats of traditional Korean music called Samulnori. The show captivates audiences with its unique blend of humor and joy. It transcends language barriers, bringing laughter and delights to audiences from all corners of the globe, regardless of their language or nationality.

COOKING!

AMUSING!

DYNAMIC!

The Nanta Show has achieved a remarkable milestone as Korea's first production to attract over 15 million audiences. It was the first Asian performance on Broadway in New York, garnering widespread acclaim and positive reviews. This captivating show has been presented in 326 cities across 61 nations, showcasing its global popularity and reach. The Nanta Show stands as a renowned cultural tourism program in Korea, widely recognized as one of Seoul's top ten tourist attractions.

STUNNING!

TRADITIONAL!

PERFORMANCE!

MYEONGDONG, JEJU NANTA Theatres!

NANTA invites you to Korea for a UNFORGETTABLE 90 MINUTES!