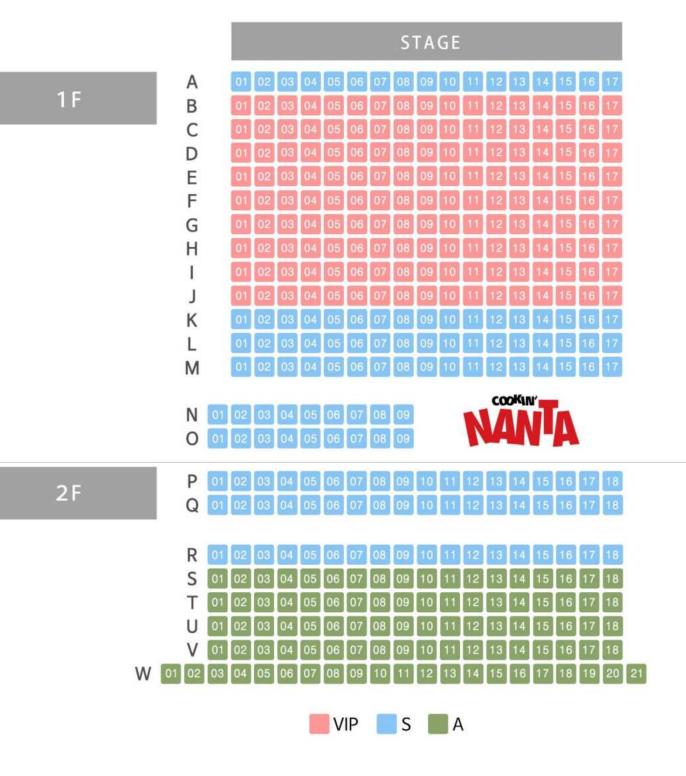

g Capacity] 386 seats [Address] Unesco Bldg. 3F, 26, Myeongdong-gil, Jung-gu

#### SHOW TIME

- Weekday : 5 pm, 8 pm
- Saturday : 2 pm, 5 pm, 8 pm
- Sunday : 2 pm, 5 pm
- Schedule can be changed.

## Hongdae Theater

[The Opening Day] 2015.10.16 [Seating Capacity] 331 seats [Address] B2/B3 29, Yanghwa-ro 16-gil, Mapo-gu

#### SHOW TIME

- Mon Fri 5pm / Sat 2, 5 pm / Sun 2pm
- Schedule can be changed.



### Nanta Hotel & Theater in 'JEJU'

[The Opening Day] 2017.01.10 [Seating Capacity] 659 seats [Address] 56-26, Seondolmokdong-gil, Jeju-si, Jeju-do

#### SHOW TIME

- Everyday : 4 : 30 pm
- Schedule can be changed.

난타 호텔&쇼 | NANTA HOTEL&SHOW 제주특별자치도 제주시 선돌목동길 56-26 | 56-26, Seondolmokdong-gil, Jeju-si, Jeju www.hotelnanta.com | www.nanta.co.kr



#### **Myeongdong Theater Seating Plan**



# HONGDAE NANTA THEATRE SEATMAP





#### NANTA SHOW MICE SERVICES (No Additional Charge) 1) Welcome Slide & DID Screen Utilization

- We can create a welcoming slide specifically for your company.
- •You are free to utilize the installed DID screen within the theater for various purposes.





#### 2) Participating & Photo time

•We can arrange for designated audience members to participate in the audience participation scene. •You can have your picture taken with the actors before or after the performance.



NANTA wishes you success in your events and offers its support!



### HOTEL NANTA

**Hotel NANTA** is a four-star modern and luxury hotel with 204 rooms located on the slopes of Mt. Halla on Jeju Island. We provide the greatest venues for family gatherings, spectacular weddings,